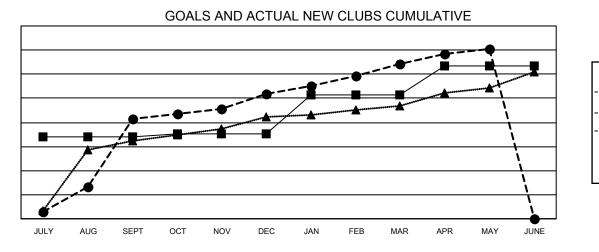

## LOCATION: NEPAL

GMT: OPEN

**GMT CA** 6 - S

| Clubs         |               |             |               | Members               |                         |                         |                                                    |  |  |
|---------------|---------------|-------------|---------------|-----------------------|-------------------------|-------------------------|----------------------------------------------------|--|--|
|               | RESULTS FOR   | R 2023-2024 |               | RESULTS FOR 2023-2024 |                         |                         |                                                    |  |  |
| QUARTER       | NEW CLUB GOAL | NEW CLUBS   | DROPPED CLUBS | QUARTER               | IBER GROWTH NET<br>GOAL | MEMBER GROWTH<br>ACTUAL | DROPPED<br>MEMBERS ACTUAI<br>(including transfers) |  |  |
| JULY/AUG/SEPT | 136           | 166         | 36            | JULY/AUG/SEPT         | 1,804                   | 6,399                   | 2,198                                              |  |  |
| OCT/NOV/DEC   | 5             | 41          | 120           | OCT/NOV/DEC           | 957                     | 2,537                   | 4,218                                              |  |  |
| JAN/FEB/MAR   | 65            | 50          | 38            | JAN/FEB/MAR           | 879                     | 3,144                   | 1,409                                              |  |  |
| APR/MAY/JUNE  | 47            | 25          | 21            | APR/MAY/JUNE          | 615                     | 1,182                   | 905                                                |  |  |

- CURRENT YEAR ACTUAL NEW CLUBS

- LAST YEAR ACTUAL NEW CLUBS

| DROPPED CLUBS: 213            |       | 1424 CLUBS OF 2122 ADDED 1 OR<br>MORE NEW MEMBERS | GENDER DISTRIBUTION        |                 |        |
|-------------------------------|-------|---------------------------------------------------|----------------------------|-----------------|--------|
|                               |       |                                                   | MALE                       | 30,632 (68.72%) |        |
|                               |       |                                                   | FEMALE                     | 13,946 (31.28%) |        |
| DROPPED MEMBERS               |       |                                                   |                            |                 |        |
| DECEASED                      | 34    | CLICK HERE FOR CUMULATIVE                         | TOTAL FAMILY UNIT MEMBERS  |                 | 32,650 |
| CLUB CANCELLED3,042OTHER5,637 |       | MEMBERSHIP DATA                                   | FAMILY MEMBERS PAYING HALF |                 |        |
|                               |       |                                                   |                            |                 | 22,886 |
| TOTAL                         | 8,713 |                                                   |                            |                 |        |