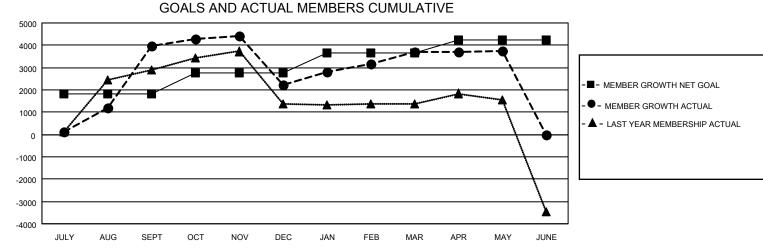

## LOCATION: NEPAL

GMT: OPEN

**GMT CA** 6 - S

| Clubs         |               |             |               | Members               |                         |                         |                                                    |  |  |
|---------------|---------------|-------------|---------------|-----------------------|-------------------------|-------------------------|----------------------------------------------------|--|--|
|               | RESULTS FOR   | R 2023-2024 |               | RESULTS FOR 2023-2024 |                         |                         |                                                    |  |  |
| QUARTER       | NEW CLUB GOAL | NEW CLUBS   | DROPPED CLUBS | QUARTER               | IBER GROWTH NET<br>GOAL | MEMBER GROWTH<br>ACTUAL | DROPPED<br>MEMBERS ACTUAI<br>(including transfers) |  |  |
| JULY/AUG/SEPT | 136           | 166         | 36            | JULY/AUG/SEPT         | 1,804                   | 6,399                   | 2,198                                              |  |  |
| OCT/NOV/DEC   | 5             | 41          | 120           | OCT/NOV/DEC           | 957                     | 2,537                   | 4,218                                              |  |  |
| JAN/FEB/MAR   | 65            | 50          | 38            | JAN/FEB/MAR           | 879                     | 3,144                   | 1,409                                              |  |  |
| APR/MAY/JUNE  | 47            | 25          | 21            | APR/MAY/JUNE          | 615                     | 1,182                   | 905                                                |  |  |

- CURRENT YEAR ACTUAL NEW CLUBS

- LAST YEAR ACTUAL NEW CLUBS

| DROPPED CLUBS: 213            |       | 1424 CLUBS OF 2122 ADDED 1 OR<br>MORE NEW MEMBERS | GENDER DISTRIBUTION        |                 |        |
|-------------------------------|-------|---------------------------------------------------|----------------------------|-----------------|--------|
|                               |       |                                                   | MALE                       | 30,632 (68.72%) |        |
|                               |       |                                                   | FEMALE                     | 13,946 (31.28%) |        |
| DROPPED MEMBERS               |       |                                                   |                            |                 |        |
| DECEASED                      | 34    | CLICK HERE FOR CUMULATIVE                         | TOTAL FAMILY UNIT MEMBERS  |                 | 32,650 |
| CLUB CANCELLED3,042OTHER5,637 |       | MEMBERSHIP DATA                                   | FAMILY MEMBERS PAYING HALF |                 |        |
|                               |       |                                                   |                            |                 | 22,886 |
| TOTAL                         | 8,713 |                                                   |                            |                 |        |